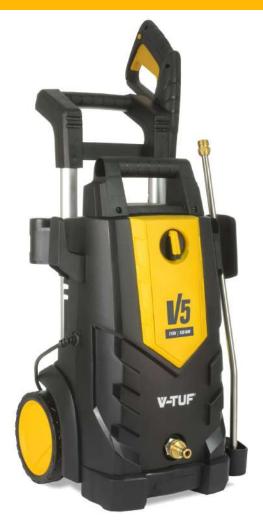

## **V5** 2100W TOUGH DIY ELECTRIC PRESSURE WASHER – WITH PROFESSIONAL ACCESSORIES

**SPECIFICATION** 240V 110V MAX PRESSURE (BAR) 165 150 110 WORKING PRESSURE (BAR) 120 MAX FLOW (L/MIN) 7.2 6 **PUMP TYPE SELF-PRIMING** CHEMICAL TANK INTEGRAL TOTAL STOP SYSTEM YFS YES CHEMICAL INJECTION MOTOR TYPE INDUCTION 2100W POWER RATING HIGH PRESSURE HOSE 8M HP M22F x M22F GUN AND LANCE KIT YFS

**NOZZLEs** 

5 OR NOZZLES + OR TURBO NOZZLE

(00, 150, 250, 400 & CHEMICAL)

165 BAR

MAXIMUM
PRESSURE
(150 BAR 110V)

TOTAL STOP System Save energy

TURBO NOZZLE POWERFUL CLEANING

## **FEATURES**

SLIDE AWAY HANDLE FOR EASY CONFIGURATION
QUICK RELEASE NOZZLE SET + TURBO NOZZLE GIVING
CUSTOMISATION TO PROJECT REQUIREMENTS
FOAM CANNON SUITABLE FOR DETAILING

## WHY BUY?

POWERFUL CLEANING PERFORMANCE SELF-PRIMING PUMP ALLOWS FOR SUCTION FROM SEPARATE IBC OR BARREL

THE ROBUST OUTER COVER AND ERGONOMIC HANDLE ALLOW FOR EXCELLENT PORTABILITY

LOW AMP USAGE GIVES RELIABLE STARTUP EVERY TIME BUILT IN CHEMICAL INJECTION