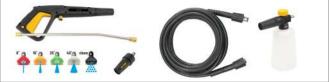

## **V5** 2100W TOUGH DIY ELECTRIC PRESSURE WASHER – WITH PROFESSIONAL ACCESSORIES

**SPECIFICATION** 240V 110V MAX PRESSURE (BAR) 165 150 110 WORKING PRESSURE (BAR) 120 MAX FLOW (L/MIN) 7.2 6 **PUMP TYPE SELF-PRIMING** CHEMICAL TANK INTEGRAL TOTAL STOP SYSTEM YFS YES CHEMICAL INJECTION MOTOR TYPE INDUCTION 2100W POWER RATING HIGH PRESSURE HOSE 8M HP M22F x M22F GUN AND LANCE KIT YFS

**NOZZLEs** 

5 OR NOZZLES + OR TURBO NOZZLE

(00, 150, 250, 400 & CHEMICAL)

165 BAR

MAXIMUM
PRESSURE
(150 BAR 110V)

TOTAL STOP System Save energy

TURBO NOZZLE POWERFUL CLEANING

## **FEATURES**

SLIDE AWAY HANDLE FOR EASY CONFIGURATION
QUICK RELEASE NOZZLE SET + TURBO NOZZLE GIVING
CUSTOMISATION TO PROJECT REQUIREMENTS
FOAM CANNON SUITABLE FOR DETAILING